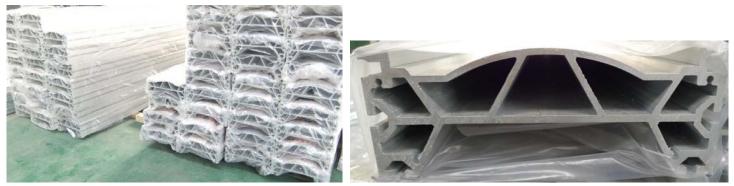

#### 3. Rail & its connection

**Microstep**<sup>®</sup>

It's structure-type double-axis linear rail, the best among all rails of portable machines. Good stability: rigid structure design, made by high pressure and high temperature. High precision: advanced parallel orientation technology, and slider block is made by Germany machine. Simple installation: integration structure design can avoid troublesome installation. No deformation: aluminum has better heat dissipation than iron or steel.

The connection of rails is more precision, more firm and smoother. Bolts and angle irons fasten them together.