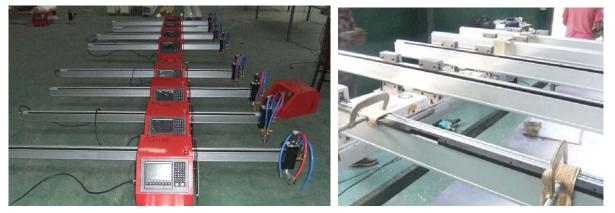

#### 3. Rail & its connection

**Microstep**<sup>®</sup>

It's structure-type double-axis linear rail, the best among all rails of portable machines. Good stability: rigid structure design, made by high pressure and high temperature. High precision: advanced parallel orientation technology, and slider block is made by Germany machine. Simple installation: integration structure design can avoid troublesome installation. No deformation: aluminum has better heat dissipation than iron or steel.

The connection of rails is more precision, more firm and smoother. Bolts and angle irons fasten them together.