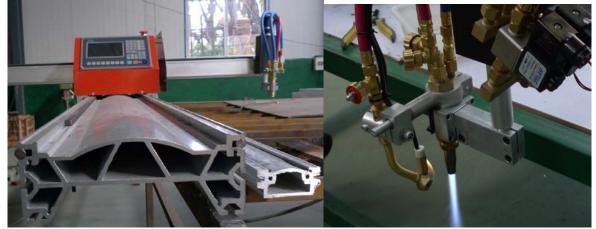

#### 3. Rail & its connection

**Microstep**<sup>®</sup>

It's structure-type double-axis linear rail, the best among all rails of portable machines. Good stability: rigid structure design, made by high pressure and high temperature. High precision: advanced parallel orientation technology, and slider block is made by Germany machine. Simple installation: integration structure design can avoid troublesome installation. No deformation: aluminum has better heat dissipation than iron or steel.

The connection of rails is more precision, more firm and smoother. Bolts and angle irons fasten them together.