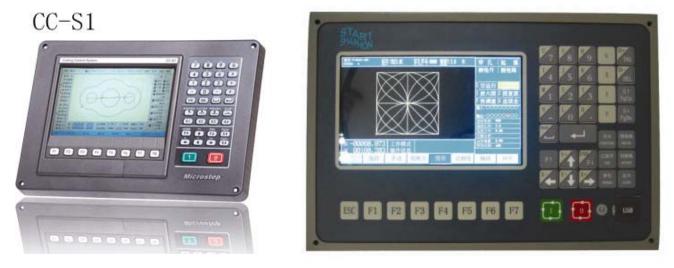

The controller (SH-2012AH) is made by us. Many portable machines also use this model. Since 1992 we are the biggest manufacturer of CNC cutting controllers in China. Our controllers cover most of Chinese market and many countries. "Microstep" & "Startshaphon" are our famous trademark. We also OEM for some companies. So we can better offer you the technical service.

#### **Brief Parameters**

| Input Voltage                | 220V                                               |
|------------------------------|----------------------------------------------------|
| Power Frequency              | 50/60Hz                                            |
| CNC Cutting Controller       | SH-2012AH-QG /CC-S1 7" Color LCD Screen            |
| Max. Fuel Pressure           | 0.1 Mpa                                            |
| Max. Combustive Gas Pressure | 1.5 Mpa                                            |
| Cutting Type                 | Flame or Plasma                                    |
| Cutting Speed                | 50 ~ 750 mm/min (flame); 50 ~ 6000 mm/min (plasma) |
| Cutting Thickness            | 5 ~ 150 mm (flame); 0.5 ~ 60 mm (plasma)           |
| Fuel                         | Propane, Acetylene, Methane                        |
| Cutting Precision            | 0.2 mm                                             |
| Cutting Nesting Software     | IBE or FastCAM                                     |