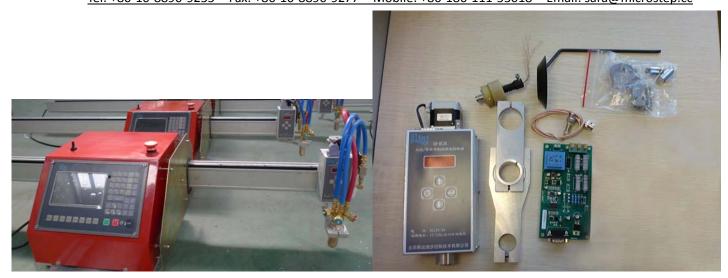

It's also made by us. This model is specially designed for our CNC cutting controllers. It can automatically adjust the height between the torch and plate. Now more and more CNC cutting machines use the torch height controller, especially for plasma cutting. Most clients buy our CNC cutting controllers and torch height controller together to make machines.

#### 5. Other parts

The stepper motor and the stepper driver of the machine are also made by us. So we can better control the quality.