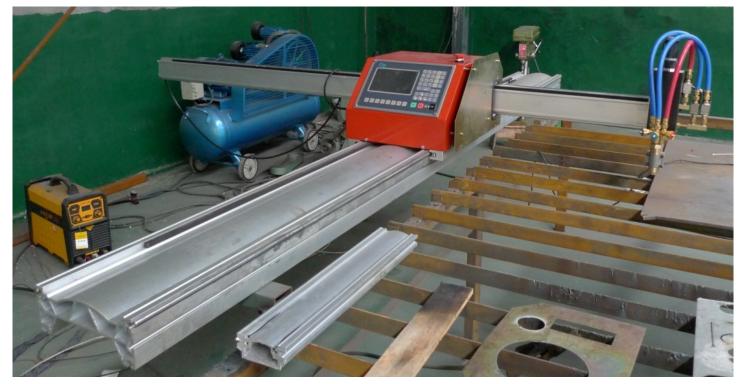

# Portable CNC Plasma & Flame Cutting Machine

In the market most of portable cutting machines look similar, but details will tell you which one you choose.

1. the most important part of the machine---CNC cutting controller

The controller (SH-2012AH) is made by us. Many portable machines also use this model. Since 1992 we are the biggest manufacturer of CNC cutting controllers in China. Our controllers cover most of Chinese market and many countries. "Microstep" & "Startshaphon" are our famous trademark. We also OEM for some companies. So we can better offer you the technical service.

#### 3. Rail & its connection

**Microstep**<sup>®</sup>

It's structure-type double-axis linear rail, the best among all rails of portable machines. Good stability: rigid structure design, made by high pressure and high temperature. High precision: advanced parallel orientation technology, and slider block is made by Germany machine. Simple installation: integration structure design can avoid troublesome installation. No deformation: aluminum has better heat dissipation than iron or steel.

The connection of rails is more precision, more firm and smoother. Bolts and angle irons fasten them together.